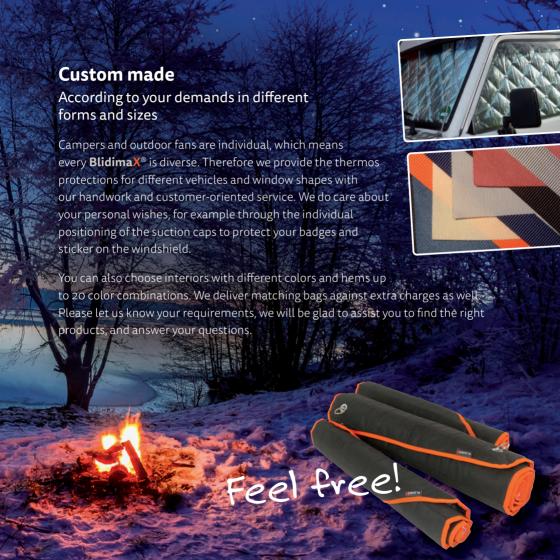

# Optimal visual protection for your demands of quality

The "Blickdicht" manufactory is a family owned business in Neuss (Germany). For our customers with quality awareness, we manufacture exclusively the **BlidimaX®** window screens with custom made sizes and outstanding qualities.

You can order from us **BlidimaX**® window screens for all different campers, caravans and off-road vehicles. Our products can also be used in cars, trucks and boats.

We are also ready to fulfill your special demands, for example for winter gardens or skylights.