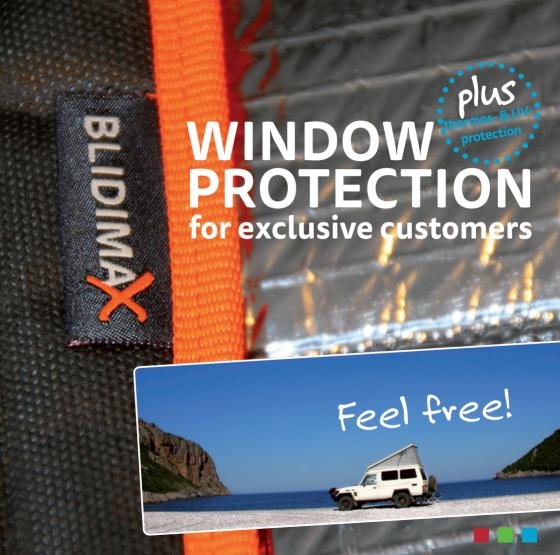

Our superior products are a result of combination from know-how experts and material specialists in off-road profession. Your **BlidimaX®** window screen will match exactly to your vehicle glasses. The material is through the fabric reinforcing aluminum compound foil extremely stable in form and will fit a couple of years the same way it did on the very first day.

## Outstanding functions for your outdoor experience

Outdoor quality means for us: function and durability in every detail. For **BlidimaX®** we are using eight layers including fabric reinforcing aluminum compound foil, fleece, additional aluminum foil in the kernel and different layers of foam and spun bond as decorative inner edge. The thermos protection screen is through and through functional, robust and matches the expectation of campers and outdoor fans with a durable design and a pleasant inner side.

The **BlidimaX®** window screens protect you and your vehicles in three ways: the heat through the sun, the cold in the night, the unwanted and curious voyeur. Under the support from the experienced outdoor experts, **BlidimaX®** will continue to develop and keep its promises.