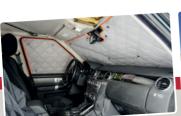

Our superior products are a result of combination from know-how experts and material specialists in off-road profession. Your **BlidimaX®** window screen will match exactly to your vehicle glasses. The material is through the fabric reinforcing aluminum compound foil extremely stable in form and will fit a couple of years the same way it did on the very first day.

## Outstanding functions for your outdoor experience

Outdoor quality means for us: function and durability in every detail. For **BlidimaX®** we are using eight layers including fabric reinforcing aluminum compound foil, fleece, additional aluminum foil in the kernel and different layers of foam and spun bond as decorative inner edge. The thermos protection screen is through and through functional, robust and matches the expectation of campers and outdoor fans with a durable design and a pleasant inner side.

The **BlidimaX®** window screens protect you and your vehicles in three ways: the heat through the sun, the cold in the night, the unwanted and curious voyeur. Under the support from the experienced outdoor experts, **BlidimaX®** will continue to develop and keep its promises.